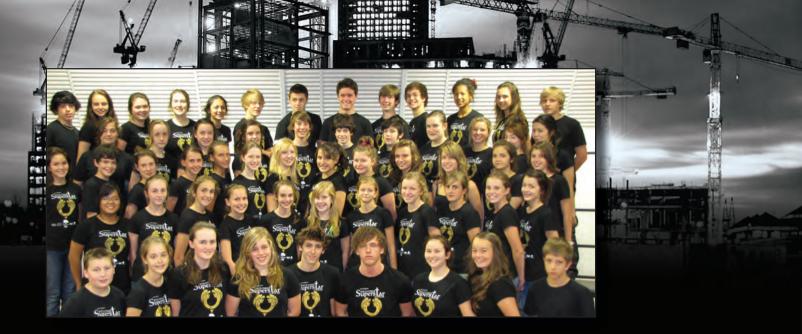

## performing arts

Welcome to Sunshine Coast Grammar School's 2010 Senior Production, Jesus Christ Superstar.

Once again Grammar's Senior Students, along with the help of staff, parents, and local business, have collaborated to stage an unforgettable event for all involved! Written by Webber & Rice and first staged in 1971, Jesus Christ Superstar is a musical whose libretto is entirely sung; a Rock Opera well loved by audiences worldwide, and a feature on the program for many an amateur and professional theatre group.

#### ENSEMBLE

Demi Alderton **Rachel Aron** Tahlia Baumann Delaney Beavis Jaimie Beavis Georgia Becht Nicola Bess Katharine Brown Amieka Bryant Tania Chiesa Lawren Collins Vanessa Cook Angus Donaldson Paige Donovan Amy Ferrier Michaela Forward Ana Garcia Ojanguren Michaela Greeff Kate Harris Rebecca Harris Khadeeja Khan Fergus Lamberton Jamaica Lipson Meg Lucas Alexander Lyle-Wilson **Bridie McDonald** Angela McKenzie Sasha Norton Molly Osborne **Frances Owens** Emma Pozzebon

Georgia Roberts Lydia Sheldon Mikayla Shipley Isabella Simon Taylah Small Caitlyn Stacey Lauren Stacey Charlotte Stone Harry Sullivan Nanthia Vuocolo Tess Wall Tanisha Woods Piyusha Yamaoka Keeley Young