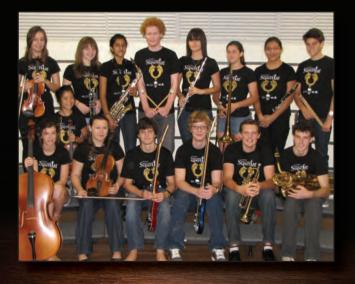

#### orchestra

Sarah McIntyre Mai Yamanaka Alexandra Ceccato **Genevieve** Conroy Elizabeth Main Emma-Lea Barthelemy Flute Marisol Gray Neha Kumta **Daniel McKnight** Courtney Pallot Simon Drew Kate Russo Matthew Ambrose Nick Archer **Christian Young** Hayden Franklin Maree Heaton

Violin Viola Cello Flute Clarinet Saxophone Saxophone Trumpet Trumpet Trombone Guitar **Bass Guitar** Drums Percussion Keyboard

Violin

Superstar