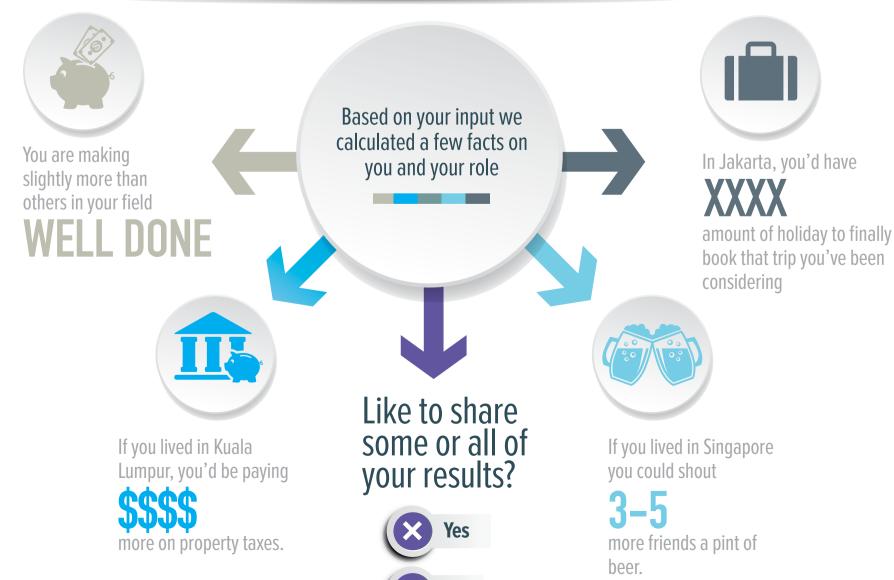

Beer Price \$5.00 a pint



Top Sports Team Singapore National Soccer Team



Fun Facts Kallang River, the longest river in Singapore, is just 10km long. 5500003303

**Top Attraction** Rare plants, futuristic looking super-trees from around the world at Gardens By The Bay



Beer Price \$5.00 a pint

**Fun Facts** 

Kallang River, the longest

river in Singapore, is just

10km long.



Top Sports Team Singapore National Soccer Team



Top Attraction Rare plants, futuristic looking supertrees from around the world at Gardens By The Bay





#### **City Selected**

Indonesia

Lorem ipsum dolor sit amet, consectetur adipiscing elit, sed do eiusmod tempor incididunt ut labore et dolore magna aliqua. Ut enim ad minim veniam, quis

## QUESTIONNAIRE

Singapore



### **CHECK OUT YOUR RESULTS**



No